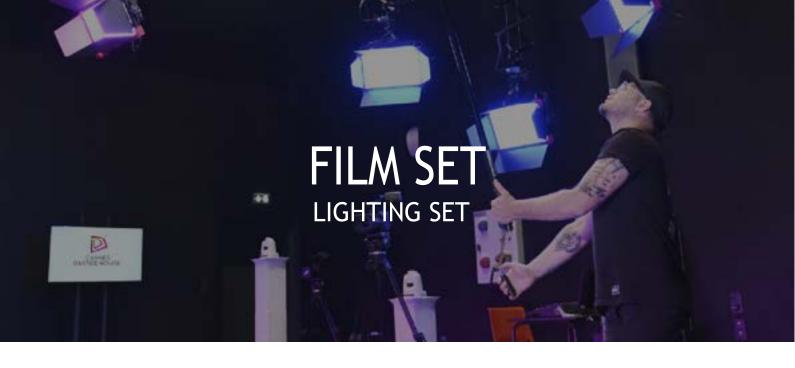

- 85 m<sup>2</sup> filming set with equipped HMC dressing room.
- 240m² film set.

# **EQUIPMENTS**

RATES EXCL.

FILM SET 85m<sup>2</sup> EMPTY + DRESSING ROOM
UNIVERSITY PLATEAU 240m<sup>2</sup> EMPTY

400 € / DAY

Film set with 85 m<sup>2</sup> equipped with a fixed technical grill including:

18 pantographs, 12 Fresnel 200w, 6 LED projectors of 450w, 10 LED bars of 145w controlled by a DMX console (Piccolo II) and equipped HMC box.

FILM SET EQUIPPED WITH TECHNICAL GRILL AND LIGHTS, DRESSING ROOM