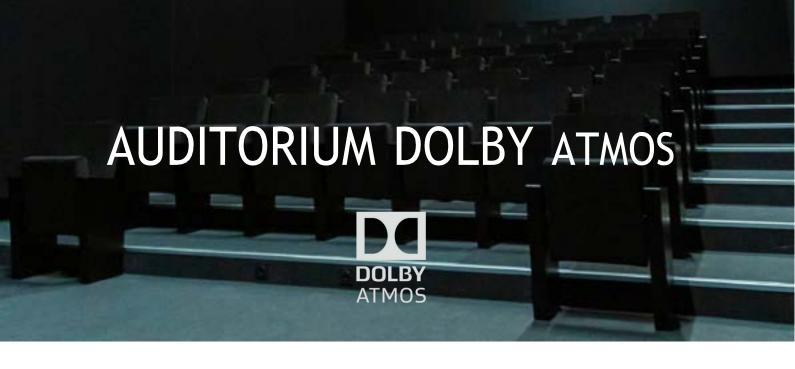

# AUDITORIUM DOLBY ATMOS POST-PRODUCTION

52-seat projection auditorium equipped / 4K / Laser HFR / Dolby Atmos with Avid Media Composer & Adobe Creative Cloud. DaVinci Resolve Studio broadcast grading station, Flanders Scientific AM420 reference monitor, latest generation Mac Pro. 24Tb storage tower.

Da Vinci Resolve dedicated keyboard

600€/DAY

Portable SSD 2Tb

Projection auditorium with 52 seats / 4K / Laser HFR / Dolby Atmos

microphones

Mini Laser cinema projector BARCO 12000 Lumen

Yamaha MG10XUF Mixer