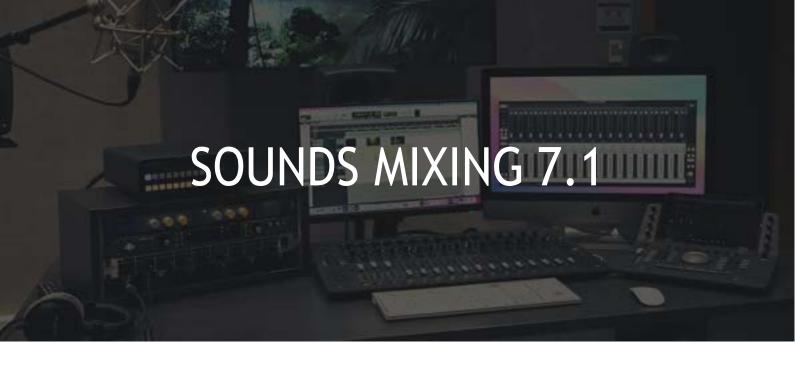

SPL SMC 2489

Avid Pro Tools dedicated keyboard

1 x Genelec 7360 APM

Mixing room with 5.1, 7.1 or Dolby Atmos Genelec multichannel sound, equipped with an Avid Pro Tools S3 control surface, Universal Audio Apollo 8, HDX audio card and last generation Imac.

Apple iMac i9 10 cores 32 Go de RAM Radeon

Avid Pro Tools Ultimate 12

Avid Pro Tools S3

Avid Dock Control Surface + Apple Ipad 10

Avid Pro Tools HDX PCIe audio card

UAD Apollo 8

4K UHD 24" monitors+ 65"Screen