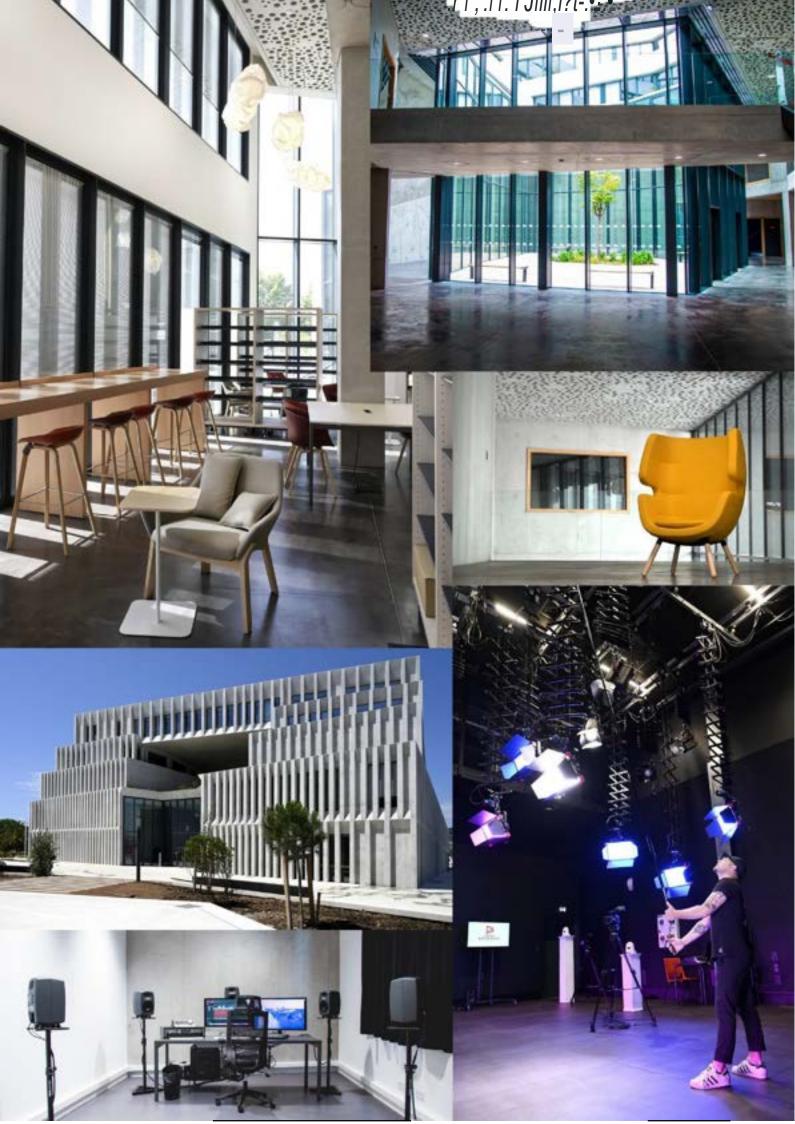

# EXPLORE, CANNES BASTIDE ROUGE

A fertile place for audiovisual creation and innovations (cinema, writing, media, video games, Virtual Reality, 3D, digital...).

Production studios for audiovisual professionals at Campus Bastide Rouge in Cannes.

The Bastide rouge is a **new centre of excellence dedicated to the development of creative economy and image trades in Cannes**, international capital of cinema and 1<sup>st</sup> French city (outside Paris) in terms of trade shows and festivals.

This place offers high quality equipment for the audiovisual creation chain, from the production to the broadcasting, university trainings and collaborative spaces for professionals. This area receives a real cultural creative in an exceptional territory where talents and audiovisual professionals, entrepreneurs, start-ups, students, and academics come together.