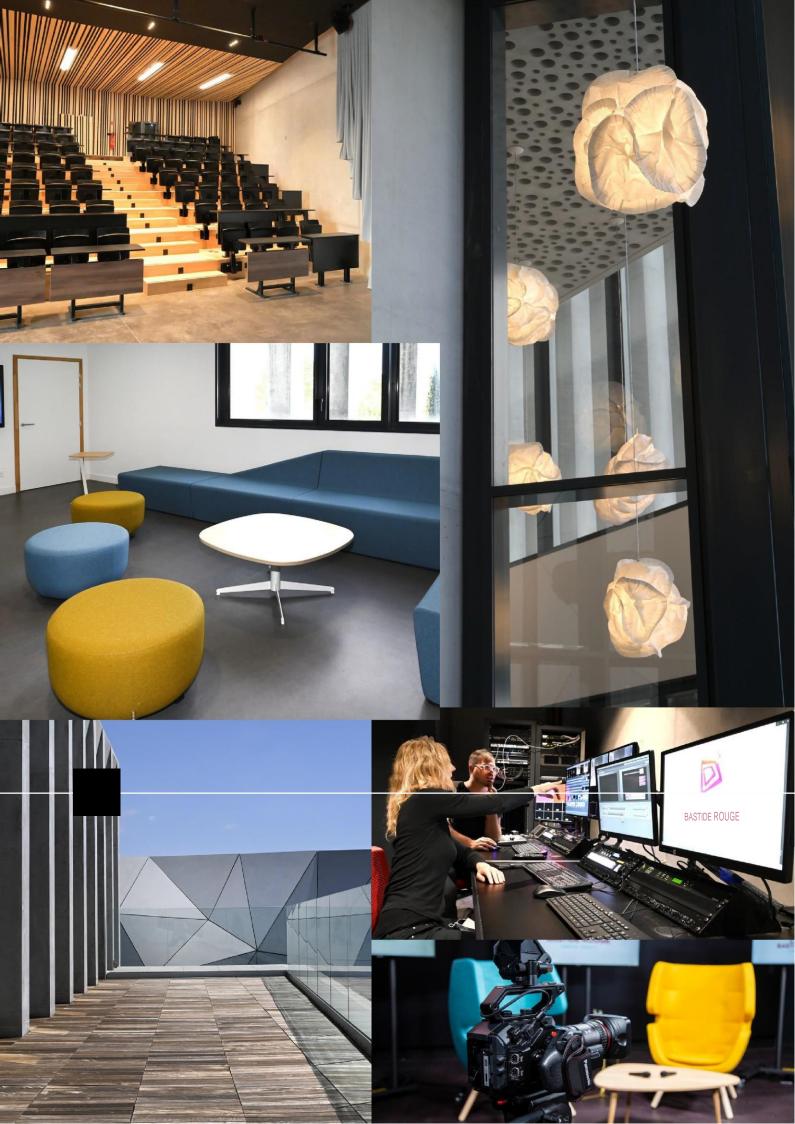

# AUDITORIUM DOLBY ATMOS POST-PRODUCTION

52-seat projection auditorium equipped / 4K / Laser HFR / Dolby Atmos with Avid Media Composer & Adobe Creative Cloud. DaVinci Resolve Studio broadcast grading station, Flanders Scientific AM420 reference monitor, latest generation Mac Pro. 24Tb storage tower.

Da Vinci Resolve dedicated keyboard

600€/DAY

Portable SSD 2Tb

Projection auditorium with 52 seats / 4K / Laser HFR / Dolby Atmos

microphones

Mini Laser cinema projector BARCO 12000 Lumen

Yamaha MG10XUF Mixer